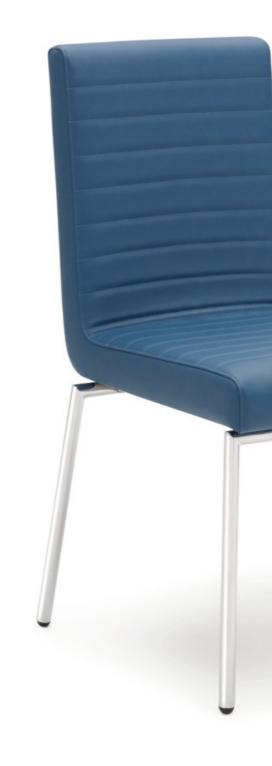

## mrfdesign

01

ane cool duo is an uphoistered stacking chair comprising a breformed plywood shell set on a durable chrome or EPC frame. This simple and robust design can be specified with fluted stitch details and arms depending on your equirements. Typically used in estaurant, hotel and corporate environments.

design: mrfdesign

c380-00

h|870 d|540 w|460

c381-00

h|870 d|540 w|580