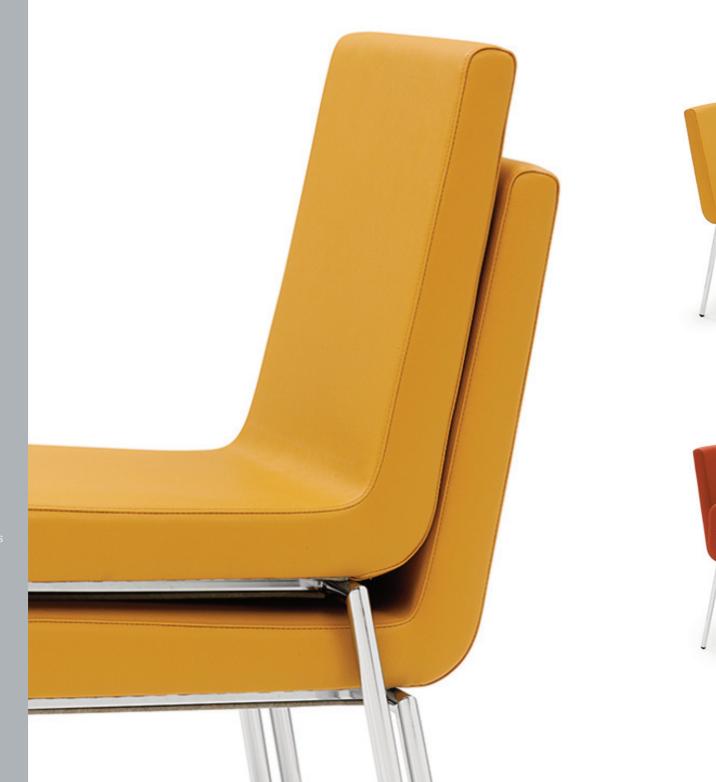

## mrfdesign

01

ane cool duo is an uphoistered stacking chair comprising a breformed plywood shell set on a durable chrome or EPC frame. This simple and robust design can be specified with fluted stitch details and arms depending on your equirements. Typically used in estaurant, hotel and corporate environments.

design: mrfdesign

c380-00

h|870 d|540 w|460

c381-00

h|870 d|540 w|580