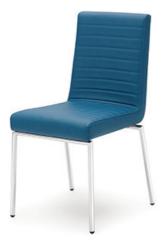

## mrfdesign

01

ane cool duo is an uphoistered stacking chair comprising a breformed plywood shell set on a durable chrome or EPC frame. This simple and robust design can be specified with fluted stitch details and arms depending on your equirements. Typically used in estaurant, hotel and corporate environments.

## c380-01

h|870 d|540 w|460